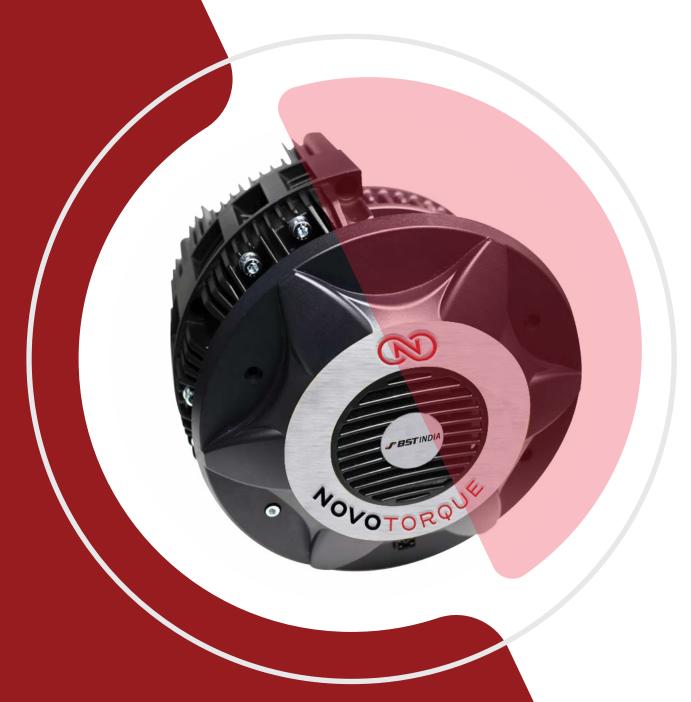

# PNEUMATIC BRAKES

Introducing NOVOTORQUE, the cutting-edge pneumatic brake for the new generation.

NOVOTORQUE, boasts a revolutionary design featuring a specialized disc and fan ventilation system. This innovative approach allows the pneumatic brake to operate at lower temperatures, significantly enhancing unwinding efficiency and delivering peak performance. Moreover, it minimizes maintenance requirements for spare parts.

# PNEUMATIC BRAKES

The design incorporates innovative features for fan functionality, anti-dust measures, and pipe protection seamlessly integrated into the fan cover.

This integration not only ensures an extended working life but also maximizes efficiency while minimizing costs.