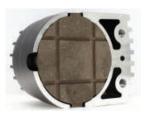

## NOVOTORQUE SPARE PARTS

## **NOVOTORQUE SPARE PARTS - DISK**

Part No. BWTC00002115

Featuring a self-ventilating cast iron disc with a diameter of 250 mm, NOVOTORQUE's innovative design enhances cooling capacity by efficiently dissipating the heat generated by the brake. This ensures consistent tension control with high sensitivity throughout the entire process.