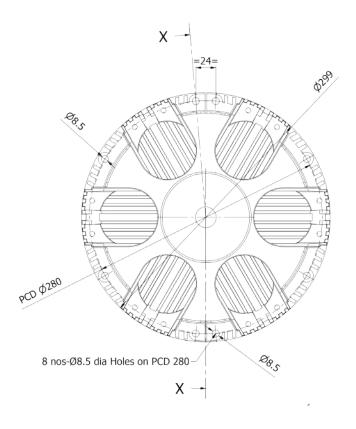

# PRODUCT PERFORMANCE

Ø25(Pilot Bore)

Ø8.5

X-X (1:2.5)

214.5

Ø14

⊕ "A" max; 50 With taper lock; 70 With key

| Performance                  |          |
|------------------------------|----------|
| Torque Max. 1 caliper        | 160Nm*   |
| Torque Min. 1 caliper        | 1.5Nm*   |
| Pressure Min./Max.           | 0.3/6Bar |
| Max. disc rpm                | 2500     |
| Total weight                 | 20kg     |
| Heat dissipation without Fan | 3.5 KW   |