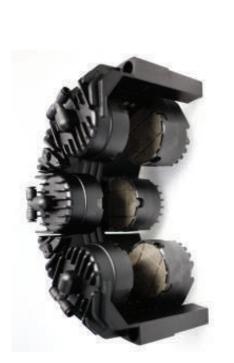

## NOVOTORQUE SPARE PARTS

## **NOVOTORQUE SPARE PARTS - FAN**

Part No. BWTC00002117

Choose from a variety of high-performance fan models within the NOVOTORQUE spare parts collection to achieve diverse heat dissipation values. The specially designed anti-dust and fan protection features ensure optimal functionality and longevity.