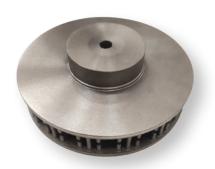

## **NOVOTORQUE SPARE PARTS - DISK**

Part No. BWTC00002115

Featuring a self-ventilating cast iron disc with a diameter of 250 mm, NOVOTORQUE's innovative design enhances cooling capacity by efficiently dissipating the heat generated by the brake. This ensures consistent tension control with high sensitivity throughout the entire process.