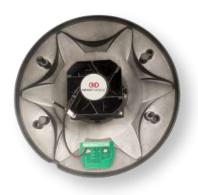

## **NOVOTORQUE SPARE PARTS - FAN**

Part No. BWTC00002117

Choose from a variety of high-performance fan models within the NOVOTORQUE spare parts collection to achieve diverse heat dissipation values. The specially designed anti-dust and fan protection features ensure optimal functionality and longevity.