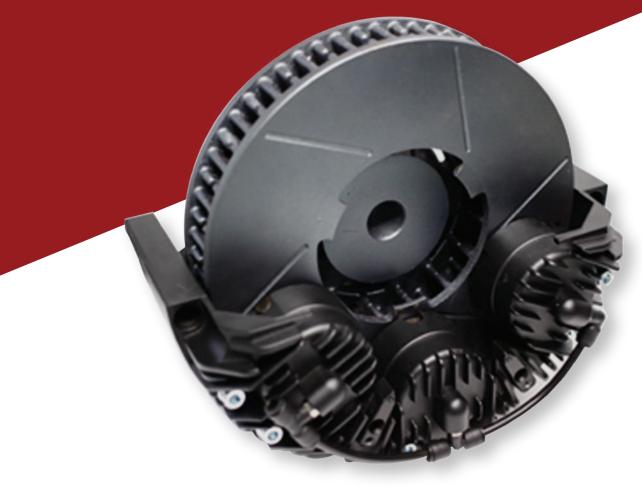

## NOVOTORQUE SPARE PARTS

### **NOVOTORQUE SPARE PARTS - PADS**

Part No. BWTC00002113

Tailored for diverse application needs, NOVOTORQUE offers various models of pads. Thanks to an innovative compound formula, NOVOTORQUE pads ensure an extended life, reducing the necessity for spare parts and minimizing dust emissions in the workplace.

## **NOVOTORQUE SPARE PARTS - DISK**

Part No. BWTC00002115

Featuring a self-ventilating cast iron disc with a diameter of 250 mm, NOVOTORQUE's innovative design enhances cooling capacity by efficiently dissipating the heat generated by the brake. This ensures consistent tension control with high sensitivity throughout the entire process.

## **NOVOTORQUE SPARE PARTS - FAN**

Part No. BWTC00002117

Choose from a variety of high-performance fan models within the NOVOTORQUE spare parts collection to achieve diverse heat dissipation values. The specially designed anti-dust and fan protection features ensure optimal functionality and longevity.