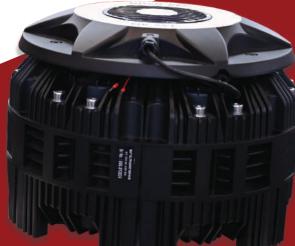

The unique technology consists of a temperature sensor which increases the fan speed proportional to the internal temperature. Thus, preventing overheating of brake components that can compromise tension consistency. This innovation also plays a vital role in substantially reducing pad wear and minimizing dust emissions.

# PNEUMATIC BRAKES

The design incorporates innovative features for fan functionality, anti-dust measures, and pipe protection seamlessly integrated into the fan cover.

This integration not only ensures an extended working life but also maximizes efficiency while minimizing costs.