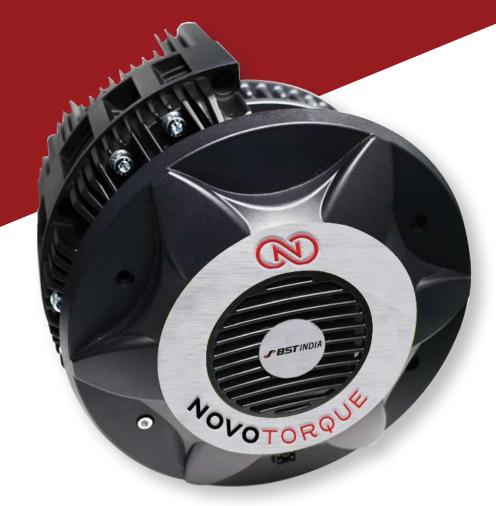

# PNEUMATIC BRAKES

Introducing NOVOTORQUE, the cutting-edge pneumatic brake for the new generation.

NOVOTORQUE, boasts a revolutionary design featuring a specialized disc and fan ventilation system. This innovative approach allows the pneumatic brake to operate at lower temperatures, significantly enhancing unwinding efficiency and delivering peak performance. Moreover, it minimizes maintenance requirements for spare parts.

With a high torque ratio, NOVOTORQUE, guarantees precise web tension control in both regular tension control and emergency stop scenarios. Its adaptability allows it to seamlessly integrate into various applications and roll-stand setups, offering unparalleled versatility.