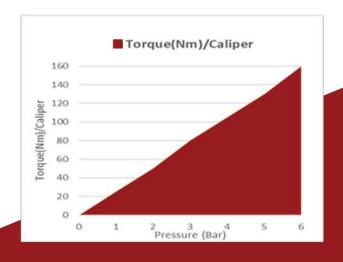

# PRODUCT PERFORMANCE

Ø25(Pilot Bore)

Ø8.5

X-X (1:2.5)

214.5

Ø14

⊕ "A" max; 50 With taper lock; 70 With key

| Performance                  |          |
|------------------------------|----------|
| Torque Max. 1 caliper        | 160Nm*   |
| Torque Min. 1 caliper        | 1.5Nm*   |
| Pressure Min./Max.           | 0.3/6Bar |
| Max. disc rpm                | 2500     |
| Total weight                 | 20kg     |
| Heat dissipation without Fan | 3.5 KW   |