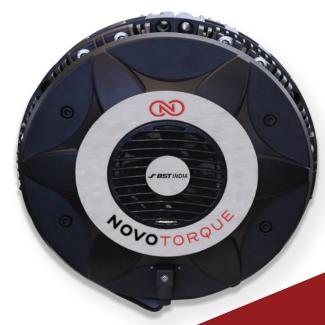

# PNEUMATIC BRAKES

Introducing NOVOTORQUE, the cutting-edge pneumatic brake for the new generation.

NOVOTORQUE, boasts a revolutionary design featuring a specialized disc and fan ventilation system. This innovative approach allows the pneumatic brake to operate at lower temperatures, significantly enhancing unwinding efficiency and delivering peak performance. Moreover, it minimizes maintenance requirements for spare parts.

# PNEUMATIC BRAKES

The design incorporates innovative features for fan functionality, anti-dust measures, and pipe protection seamlessly integrated into the fan cover.

This integration not only ensures an extended working life but also maximizes efficiency while minimizing costs.