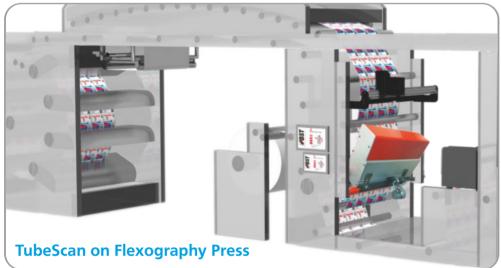

## **100% Defect Detection System**

## for *Doctoring & Printing Machines* **LOW on Cost, High on Results!**

Presenting TubeScan Digital, for your wide web (up to 1100 mm) applications which provides considerably higher process reliability with the base function. This system can be installed on any Press during the printing stage or on