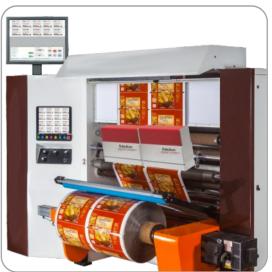

a Doctoring Machine to detect defects.

**TubeScan on Doctoring Machine** 

100% of the web inspection,

100% of the time!

## **Salient features:**

- 100% Web inspection, 100% of the time
- Min. defect size of approx. 0.3 mm & Camera resolution up to 0.167 mm
- Detection of fine print defects, register defects & color variations
- Job saving function for repeat orders
- Doctoring machine stops and brings back the defective material for removal/correction
- Optional features: UV Illumination- monitoring security features & Job report