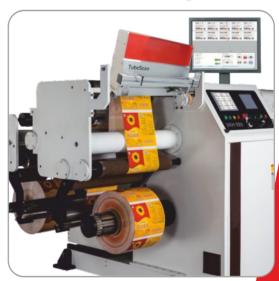

a Doctoring Machine to detect defects.

**TubeScan on Doctoring Machine** 

100% of the web inspection,

100% of the time!

## **Salient features:**

- 100% Web inspection, 100% of the time
- Min. defect size of approx. 0.3 mm & Camera resolution up to 0.167 mm
- Detection of fine print defects, register defects & color variations
- Job saving function for repeat orders
- Doctoring machine stops and brings back the defective material for removal/correction
- Optional features: UV Illumination- monitoring security features & Job report