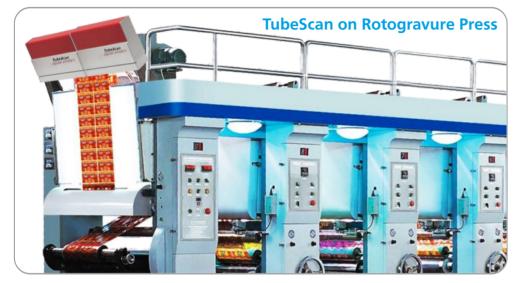

## **100% Defect Detection System**

## for *Doctoring & Printing Machines* **LOW on Cost, High on Results!**

Presenting TubeScan Digital, for your wide web (up to 1100 mm) applications which provides considerably higher process reliability with the base function. This system can be installed on any Press during the printing stage or on

a Doctoring Machine to detect defects.

**TubeScan on Doctoring Machine** 

100% of the web inspection,

100% of the time!